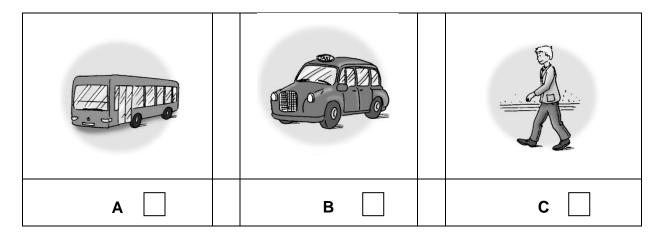

|
|        |       |      |                                             |                                             |

#### I. LISTENING

Part 1 - Questions 1-7

You will hear seven short conversations.
You will hear each conversation twice.
For each question there are three pictures and a short recording.
Choose the correct picture and put a tick (✓) in the box below it.

#### **Example:**

0 Which instrument does the girl play?



1 Which present does Maggie get for her birthday?



What's the girl's favourite subject?

|     |   | d=r·2<br>U=T·r·2<br>(a+b)=a+2ab+b= |
|-----|---|------------------------------------|
| A 🗌 | в | с 🗌                                |

## 3 What does the woman order?



## 4 What did the girl buy?



## 5 How did the boy get home?



## 6 What does Julia's new friend look like?



## 7 Which of these boys is Pete?



/7P.

#### Part 2 - Questions 8 - 14

You will hear two students – John and Lisa – talking about their holidays. For questions 8-14 tick (✓) the correct box A, B or C. The first question of this part is an example.

| Exa | mple:                                      |   |                                     |          |
|-----|--------------------------------------------|---|-------------------------------------|----------|
| 0   | John is talking to                         | Α | his parents.                        |          |
|     |                                            | В | a friend.                           | <b>✓</b> |
|     |                                            | С | a teacher.