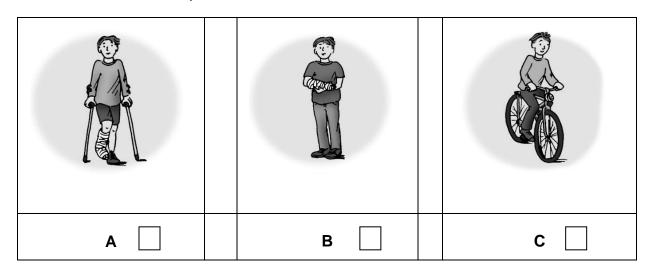

|                                             |

#### I. LISTENING

Part 1 - Questions 1-7

You will hear seven short conversations.
You will hear each conversation twice.
For each question there are three pictures and a short recording.
Choose the correct picture and put a tick (✓) in the box below it.

#### **Example:**

0 Which instrument does the girl play?



1 Which present does Maggie get for her birthday?



What's the girl's favourite subject?

|     |   | d=r·2<br>U=T·r·2<br>(a+b)=a+2ab+b= |
|-----|---|------------------------------------|
| A 🗌 | в | с 🗌                                |

## 3 What does the woman order?



## 4 What did the girl buy?



## 5 How did the boy get home?



## 6 What does Julia's new friend look like?



## 7 Which of these boys is Pete?



/7P.

#### Part 2 - Questions 8 - 14

You will hear two students – John and Lisa – talking about their holidays. For questions 8-14 tick (✓) the correct box A, B or C. The first question of this part is an example.

| Exa | mple:                                      |   |                                     |          |
|-----|--------------------------------------------|---|-------------------------------------|----------|
| 0   | John is talking to                         | Α | his parents.                        |          |
|     |                                            | В | a friend.                           | <b>✓</b> |
|     |                                            | С | a teacher.                          |          |
| 8   | Lisa is spending her holidays in           |