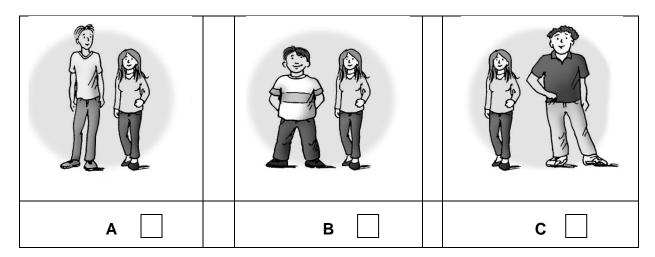

|                                             |                                             |

#### I. LISTENING

Part 1 - Questions 1-7

You will hear seven short conversations.
You will hear each conversation twice.
For each question there are three pictures and a short recording.
Choose the correct picture and put a tick (✓) in the box below it.

#### **Example:**

0 Which instrument does the girl play?



1 Which present does Maggie get for her birthday?



What's the girl's favourite subject?

|     |   | d=r·2<br>U=T·r·2<br>(a+b)=a+2ab+b= |
|-----|---|------------------------------------|
| A 🗌 | в | с 🗌                                |

## 3 What does the woman order?



## 4 What did the girl buy?



## 5 How did the boy get home?



## 6 What does Julia's new friend look like?



## 7 Which of these boys is Pete?



/7P.

#### Part 2 - Questions 8 - 14

You will hear two students – John and Lisa – talking about their holidays. For questions 8-14 tick (✓) the correct box A, B or C. The first question of this part is an example.

| Exa | mple:                                      |   |                                     |          |
|-----|--------------------------------------------|---|-------------------------------------|----------|
| 0   | John is talking to                         | Α | his parents.                        |          |
|     |                                            | В | a friend.                           | <b>✓</b> |
|     |                                            | С | a teacher.                          |          |
| 8   | Lisa is